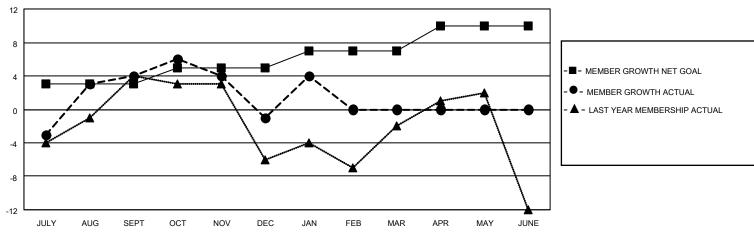

## MONTHLY MEMBERSHIP PROGRESS REPORT

LOCATION ILLINOIS District 1 CN Results as of: 1/31/2023

| Clubs RESULTS FOR 2022-2023 |   |   |   | Members RESULTS FOR 2022-2023 |   |    |    |
|-----------------------------|---|---|---|-------------------------------|---|----|----|
|                             |   |   |   |                               |   |    |    |
| JULY/AUG/SEPT               | 1 | 0 | 0 | JULY/AUG/SEPT                 | 3 | 38 | 27 |
| OCT/NOV/DEC                 | 0 | 0 | 0 | OCT/NOV/DEC                   | 2 | 21 | 23 |
| JAN/FEB/MAR                 | 0 | 0 | 0 | JAN/FEB/MAR                   | 2 | 7  | 2  |
| APR/MAY/JUNE                | 0 | 0 | 0 | APR/MAY/JUNE                  | 3 | 0  | 0  |

## GOALS AND ACTUAL MEMBERS CUMULATIVE

| DROPPED CLUBS: 0 |    | 16 CLUBS OF 32 ADDED 1 OR<br>MORE NEW MEMBERS | GENDER DISTRIBUTION                |              |  |
|------------------|----|-----------------------------------------------|------------------------------------|--------------|--|
|                  |    | MORE NEW MEMBERS                              | MALE                               | 687 (69.39%) |  |
|                  |    |                                               | FEMALE 303 (30.61%)                |              |  |
| DROPPED MEMBERS  |    |                                               | NON BINARY                         | 0 (0.00%)    |  |
|                  |    |                                               | PREFER NOT TO ANSWER               | 0 (0.00%)    |  |
| DECEASED         | 8  |                                               |                                    |              |  |
| CLUB CANCELLED   | 0  | CLICK HERE FOR CUMULATIVE                     | TOTAL FAMILY UNIT MEMBERS          | 3 131        |  |
| OTHER            | 44 | MEMBERSHIP DATA                               |                                    |              |  |
| TOTAL 52         |    |                                               | FAMILY MEMBERS PAYING HALF DUES 67 |              |  |
|                  |    |                                               |                                    |              |  |