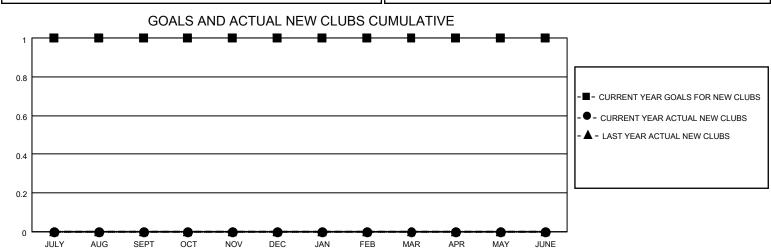

## MONTHLY MEMBERSHIP PROGRESS REPORT

LOCATION ILLINOIS District 1 CN Results as of: 1/31/2023

| Clubs RESULTS FOR 2022-2023 |   |   |   | Members RESULTS FOR 2022-2023 |   |    |    |
|-----------------------------|---|---|---|-------------------------------|---|----|----|
|                             |   |   |   |                               |   |    |    |
| JULY/AUG/SEPT               | 1 | 0 | 0 | JULY/AUG/SEPT                 | 3 | 38 | 27 |
| OCT/NOV/DEC                 | 0 | 0 | 0 | OCT/NOV/DEC                   | 2 | 21 | 23 |
| JAN/FEB/MAR                 | 0 | 0 | 0 | JAN/FEB/MAR                   | 2 | 7  | 2  |
| APR/MAY/JUNE                | 0 | 0 | 0 | APR/MAY/JUNE                  | 3 | 0  | 0  |